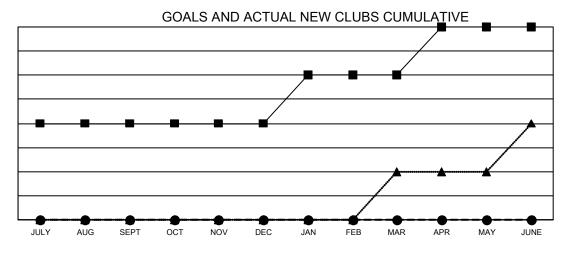

- CURRENT YEAR GOALS FOR NEW CLUBS

- CURRENT YEAR ACTUAL NEW CLUBS

▲ - LAST YEAR ACTUAL NEW CLUBS