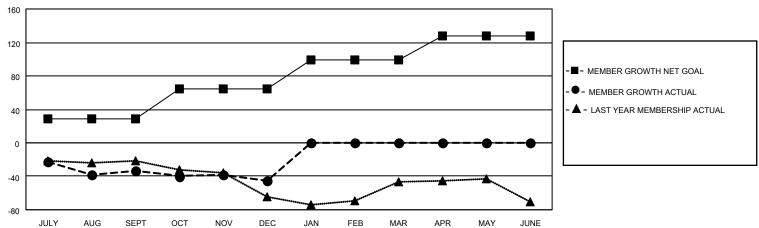

## GAT MONTHLY MEMBERSHIP PROGRESS REPORT Results as of: 12/31/2020

Multiple District 44

**LOCATION: NEW HAMPSHIRE** 

| Clubs         |               |             |               | Members               |                         |                         |                                                    |  |
|---------------|---------------|-------------|---------------|-----------------------|-------------------------|-------------------------|----------------------------------------------------|--|
|               | RESULTS FOR   | R 2020-2021 |               | RESULTS FOR 2020-2021 |                         |                         |                                                    |  |
| QUARTER       | NEW CLUB GOAL | NEW CLUBS   | DROPPED CLUBS | QUARTER MEN           | MBER GROWTH NET<br>GOAL | MEMBER GROWTH<br>ACTUAL | DROPPED<br>MEMBERS ACTUAL<br>(including transfers) |  |
| JULY/AUG/SEPT | 2             | 0           | 0             | JULY/AUG/SEPT         | 29                      | 37                      | 65                                                 |  |
| OCT/NOV/DEC   | 0             | 0           | 0             | OCT/NOV/DEC           | 35                      | 61                      | 69                                                 |  |
| JAN/FEB/MAR   | 1             | 0           | 0             | JAN/FEB/MAR           | 35                      | 0                       | 0                                                  |  |
| APR/MAY/JUNE  | 1             | 0           | 0             | APR/MAY/JUNE          | 29                      | 0                       | 0                                                  |  |

## GOALS AND ACTUAL MEMBERS CUMULATIVE

| DROPPED CLUBS: 0           |     | 30 CLUBS OF 82 ADDED 1 OR MORE<br>NEW MEMBERS | GENDER DISTRIBUTION  MALE 1,282 (57.33%) |              |     |
|----------------------------|-----|-----------------------------------------------|------------------------------------------|--------------|-----|
| DROPPED MEMBERS            |     |                                               | FEMALE                                   | 954 (42.67%) |     |
| DECEASED                   | 19  | CLICK HERE FOR CUMULATIVE                     | TOTAL FAMILY UNIT MEMBERS                |              | 691 |
| CLUB CANCELLED 0 OTHER 115 |     | MEMBERSHIP DATA                               | FAMILY MEMBERS PAYING HALF               |              | 356 |
| TOTAL                      | 134 |                                               | DOLG                                     |              |     |